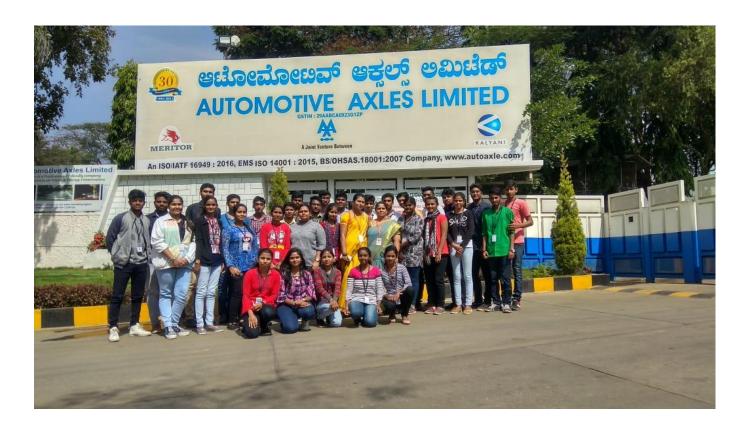

## 15-12-2018

Department of commerce and management was organized an industrial visit to AUTOMOTIVE AXLES LTD., HOOTAGALLI INDUSTRIAL AREA, MYSURU on 15-12-2018. Since industrial visit is a part of the curriculum we need to provide a practical knowledge of manufacturing process to our students, nearly 30 students of both B com and BBA had visited the plant and gained practical experience on best manufacturing practices presented by Dhanashekar. After the presentation, they were taken to production unit by one of the faculty of the plant. Along with students, two faculties had visited the industry