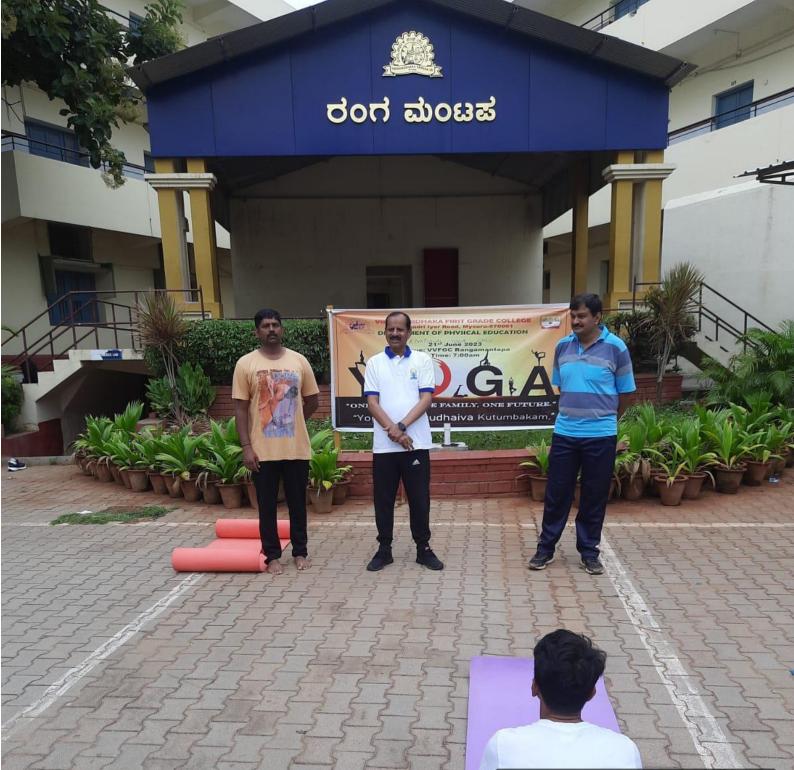

9th International Yoga Day celebrated in VVFGC with the presence of Principal Dr. S MariGowda, PED Dr. Hariprasad K N, NCC officer Dr. B S Sriharsha, Madesh Gowda T M and Studnets were actively participated in the event.

### 😰 GPS Map Camera

Y. W.G.A

Mysuru, Karnataka, India 8J9X+764, Medar Block, Yadavagiri, Mysuru, Karnataka 570001, India Lat 12.31796° Long 76.648358° 21/06/23 07:48 AM GMT +05:30

Mysuru, Karnataka, India Sheshadri Iyer Road, Medar Block, Yadavagiri, Mysuru, Karnataka 570001, India Lat 12.317762° Long 76.64837° 21/06/23 07:47 AM GMT +05:30

💽 GPS Map Camera

Mysuru, Karnataka, India 8J9X+375, Sheshadri Iyer Road, Medar Block, Yadavagiri, Mysuru, Karnataka 570001, India Lat 12.317697° Long 76.648438° 21/06/23 07:59 AM GMT +05:30

💽 GPS Map Camera

## 💽 GPS Map Camera

Mysuru, Karnataka, India 8J9X+375, Sheshadri Iyer Road, Medar Block, Yadavagiri, Mysuru, Karnataka 570001, India Lat 12.317646° Long 76.648252° 21/06/23 07:33 AM GMT +05:30