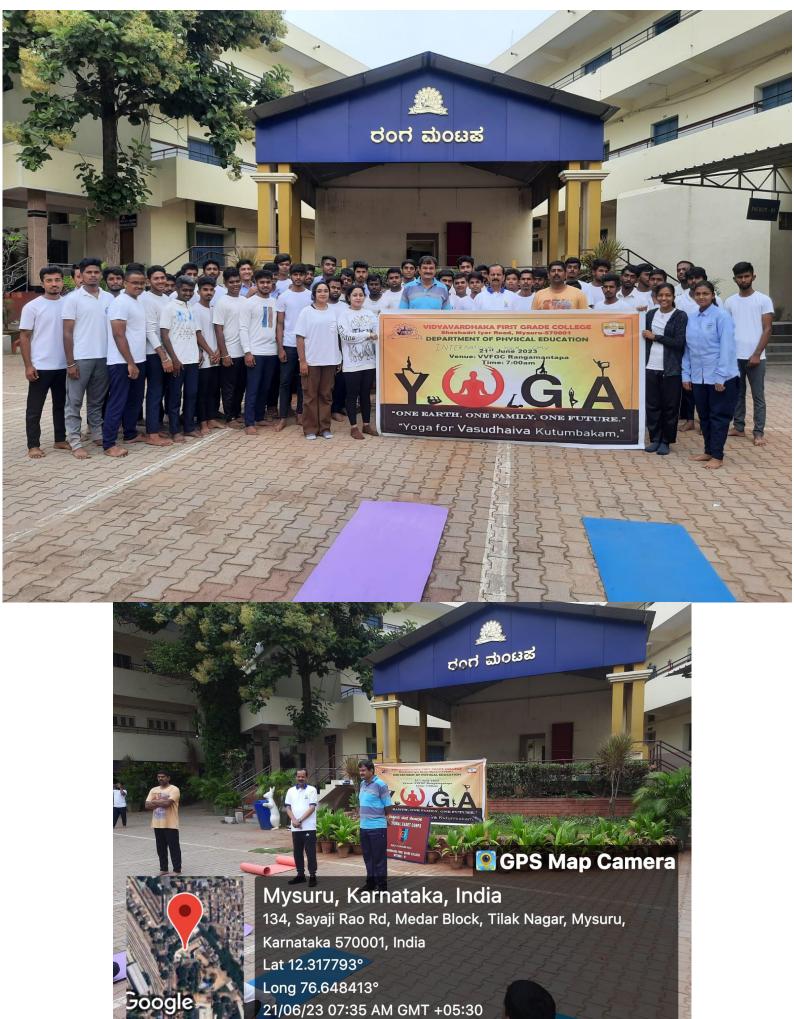

9th International Yoga Day celebrated in VVFGC with the presence of Principal Dr. S MariGowda, PED Dr. Hariprasad K N, NCC officer Dr. B S Sriharsha, Madesh Gowda T M and Studnets were actively participated in the event.

## 💽 GPS Map Camera

Mysuru, Karnataka, India 8J9X+375, Sheshadri Iyer Road, Medar Block, Yadavagiri, Mysuru, Karnataka 570001, India Lat 12.317646° Long 76.648252° 21/06/23 07:33 AM GMT +05:30