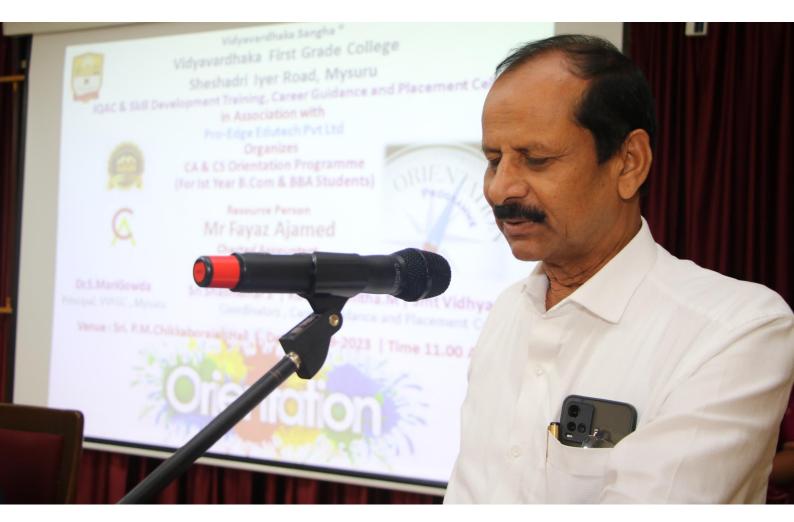

## Vidyavardhaka First Grade College Sheshadri Iyer Road, Mysuru

IQAC & Skill Development Training, Career Guidance and Placement Cell in Association with

Pro-Edge Edutech Pvt Ltd

CA & CS Orientation Programme (For 1st Year B.Com & BBA Students)

**Dr.S.MariGowda**Principal, VVFGC, Mysuru

Sri Shashidhar S | Kum. Harshitha.M | Smt Vidhyashri M Coordinators, Career Guidance and Placement Cell

Venue: Sri. P.M.Chikkaboraiah Hall | Date: 13-09-2023 | Time 11.00 AM

The Resource Person was Mr.Fayaz Ahmad, chartered accountant, Pro-Edge Edutech pvt Ltd. He gave details of chartered Accountant company secretary and cost and management Accountant course and said that it is a dynamic, challenging and rewarding profession. He spoke on the importance of doing of these courses. On the other hand, He informed to Final year B.Com & BBA students about the CRT & SAP courses. More than 350 students got the benefit out of this program.