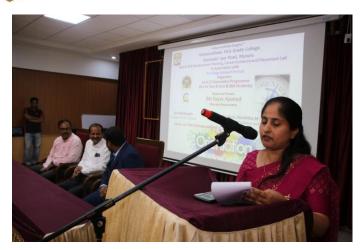

The program was presided by the Principal of the College Dr. S. MariGowda. Mr.Ravichandra, Manger program Co-ordination, Pro-Edge Edutech pvt ltd was present in the program. The program was compered and welcomed by Prof. Harshitha M and vote of thanks was rendered by Prof. Shashidhar.