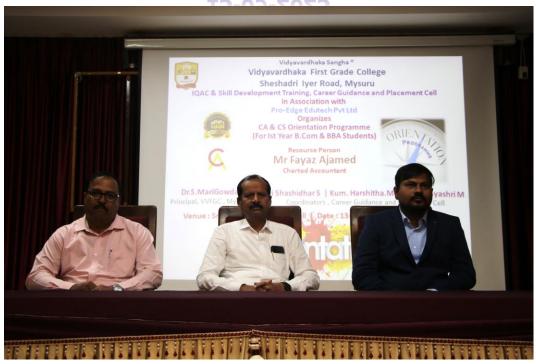

**CA & CS ORIENTATION PROGRAMME** 

13-09-2023

On 13<sup>th</sup> September 2023, CA, CMA and CS orientation program was conducted by career guidance, placement cell & IQAC in association with Pro-Edge Edutech pvt. Ltd for the first year B.Com, BBA students and career edge CRT & SAP orientation program for the Final Year B.Com & BBA students

The Resource Person was Mr.Fayaz Ahmad, chartered accountant, Pro-Edge Edutech pvt Ltd. He gave details of chartered Accountant company secretary and cost and management Accountant course and said that it is a dynamic, challenging and rewarding profession. He spoke on the importance of doing of these courses. On the other hand, He informed to Final year B.Com & BBA students about the CRT & SAP courses. More than 350 students got the benefit out of this program.

The program was presided by the Principal of the College Dr. S. MariGowda. Mr.Ravichandra, Manger program Co-ordination, Pro-Edge Edutech pvt ltd was present in the program. The program was compered and welcomed by Prof. Harshitha M and vote of thanks was rendered by Prof. Shashidhar.