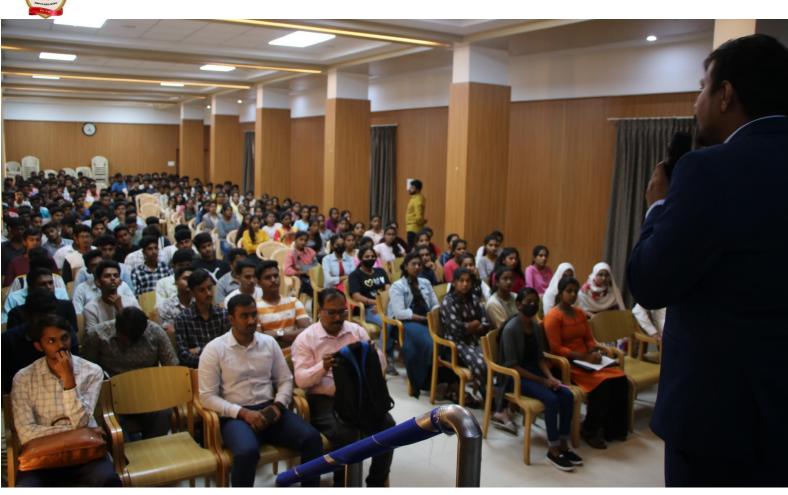

The Resource Person was Mr.Fayaz Ahmad, chartered accountant, Pro-Edge Edutech pvt Ltd. He gave details of chartered Accountant company secretary and cost and management Accountant course and said that it is a dynamic, challenging and rewarding profession. He spoke on the importance of doing of these courses. On the other hand, He informed to Final year B.Com & BBA students about the CRT & SAP courses. More than 350 students got the benefit out of this program.

The program was presided by the Principal of the College Dr. S. MariGowda. Mr.Ravichandra, Manger program Co-ordination, Pro-Edge Edutech pvt ltd was present in the program. The program was compered and welcomed by Prof. Harshitha M and vote of thanks was rendered by Prof. Shashidhar.