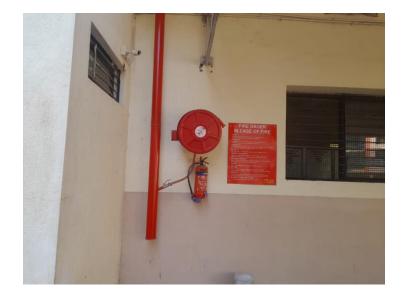

## **FIRE EXTINGUISHERS**

# Google

Mysuru, Karnataka, India Vidyavardhaka College Building, 8J9X+5CV, Medar Block, Yadavagiri, Mysuru, Karnataka 570001, India Lat 12.317708° Long 76.648574° 15/05/23 10:45 AM GMT +05:30

👰 GPS Map Camera