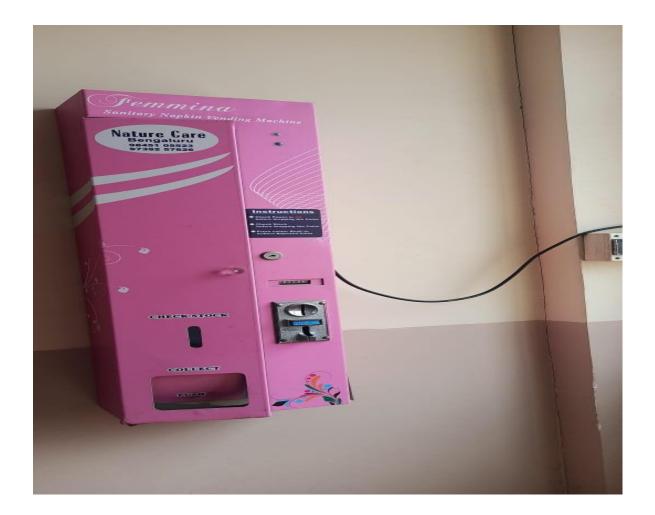

|         | RANJITHAT                            |                    |  |  |  |  |  |  |

#### SANITARY NAPKIN INCINERATOR



### SATISTICS OF STUDENTS FOR THE YEAR 2022-23

Admission Form - X

ಮೈಸೂರು ವಿಶ್ವವಿದ್ಯಾನಿಲಯ

2022-23ನೇ ಶೈಕ್ಷಣಿಕ ಸಾಲಿಗೆ ಅಮದಾನಿತ ಬಿ.ಕಾಂ, ಬಿ.ಬಿ.ಎ, ಅಮದಾನರಹಿತ ಬಿ.ಕಾಂ, ಬಿ.ಎ ಹಾಗೂ ಬಿ.ಸಿ.ಎ ಕೋರ್ಸುಗಳಿಗೆ ಪ್ರವೇಶ ಪಡೆದ ವಿದ್ಯಾರ್ಥಿಗಳ ವಿವರಗಳು

| ಕೋರ್ಪಗಳು      | ಶ  | ಪ.ಜಾತಿ |    | ziorizi | ಪ್ರವಗ | l€-1 | ಪ್ರವಗ | r-20 | ಪ್ರವ | 18-210 | ಶ್ರವಗ | F-30 | ಪ್ರವಗ | 18-310 | 700 | ಮಾನ್ಮ | ಹೋ | ರಂಜ್ಯ |    |                     | ಜನ<br>ಕಾಶ್ರಿ<br>ದಿದ್ದಾರೆ | 10  |     | ಬಾದ್<br>೯ಟಕ | 10   | ಕಲ<br>:ತನ<br>ರ್ಥಿಗಳ | tado Bort | ఒట్న వి | ವ್ಯಾರ್ಥಿಗಳು | <u>बल</u> Grnad<br>Total |
|---------------|----|--------|----|---------|-------|------|-------|------|------|--------|-------|------|-------|--------|-----|-------|----|-------|----|---------------------|--------------------------|-----|-----|-------------|------|-----------