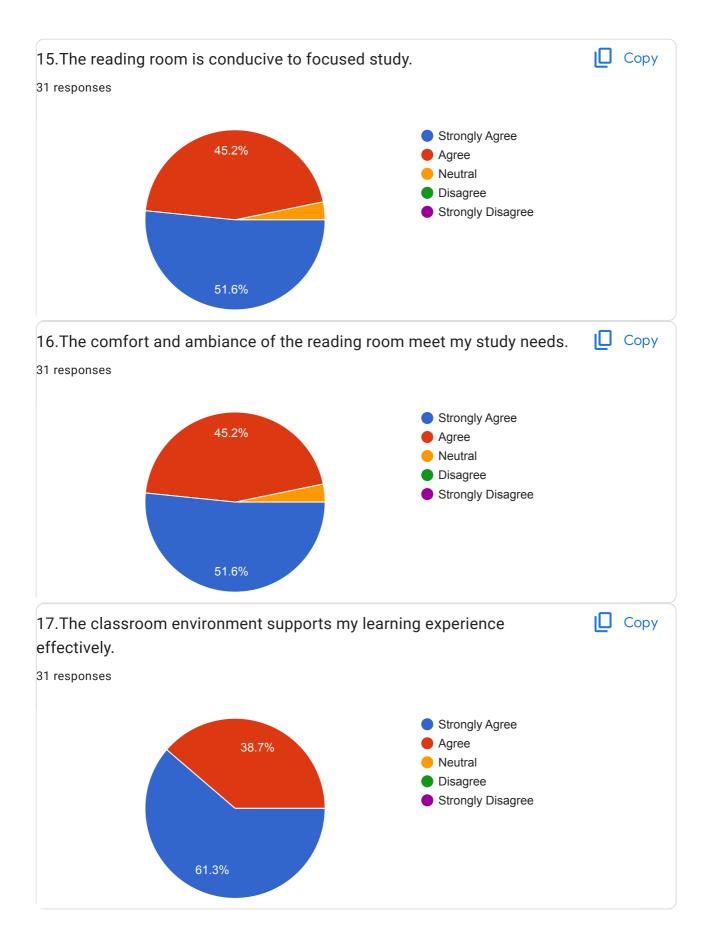

y (UG/PG) Сору 31 responses Commerce Management Humanities Computer Application 58.1%



| Faculty Mobile Number |  |
|-----------------------|--|
| 31 responses          |  |
| 7899886873            |  |
| 8105529620            |  |
| 8722864427            |  |
| 7760751068            |  |
| 7760528529            |  |
| 9901269770            |  |
| 8050922087            |  |
| 8088061257            |  |
| 9538525151            |  |
| 9945863316            |  |
| 8123830866            |  |
| 9901293396            |  |
| 09741515995           |  |
| 8152816358            |  |
| 9986028902            |  |
| 8884613199            |  |
| 9880475024            |  |
| 9035069799            |  |
| 9481833305            |  |
| 7022094457            |  |
| 9886904850            |  |





















This content is neither created nor endorsed by Google. Report Abuse - Terms of Service - Privacy Policy

Google Forms