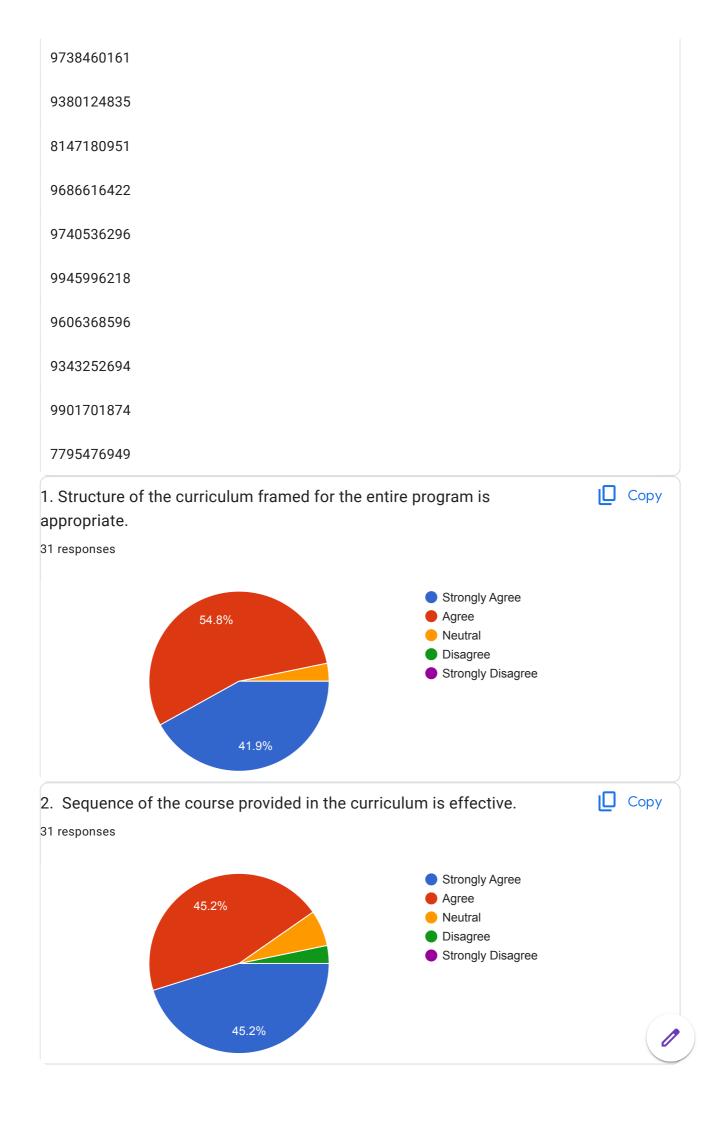

aged by Faculty (UG/PG) Сору 31 responses Commerce Management Humanities Computer Application 58.1%



| Faculty Mobile Number |  |
|-----------------------|--|
| 31 responses          |  |
| 7899886873            |  |
| 8105529620            |  |
| 8722864427            |  |
| 7760751068            |  |
| 7760528529            |  |
| 9901269770            |  |
| 8050922087            |  |
| 8088061257            |  |
| 9538525151            |  |
| 9945863316            |  |
| 8123830866            |  |
| 9901293396            |  |
| 09741515995           |  |
| 8152816358            |  |
| 9986028902            |  |
| 8884613199            |  |
| 9880475024            |  |
| 9035069799            |  |
| 9481833305            |  |
| 7022094457            |  |
| 9886904850            |  |





















This content is neither created nor endorsed by Google. Report Abuse - Terms of Service - Privacy Policy

Google Forms