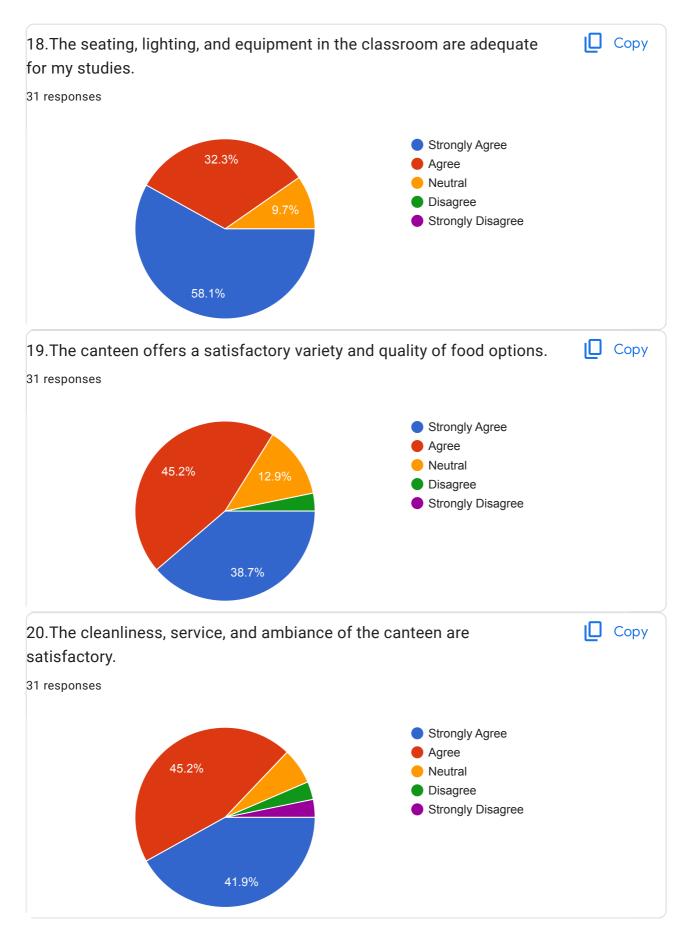

G/PG) Сору 31 responses Commerce Management Humanities Computer Application 58.1%



| Faculty Mobile Number |  |
|-----------------------|--|
| 31 responses          |  |
| 7899886873            |  |
| 8105529620            |  |
| 8722864427            |  |
| 7760751068            |  |
| 7760528529            |  |
| 9901269770            |  |
| 8050922087            |  |
| 8088061257            |  |
| 9538525151            |  |
| 9945863316            |  |
| 8123830866            |  |
| 9901293396            |  |
| 09741515995           |  |
| 8152816358            |  |
| 9986028902            |  |
| 8884613199            |  |
| 9880475024            |  |
| 9035069799            |  |
| 9481833305            |  |
| 7022094457            |  |
| 9886904850            |  |





















This content is neither created nor endorsed by Google. Report Abuse - Terms of Service - Privacy Policy

Google Forms