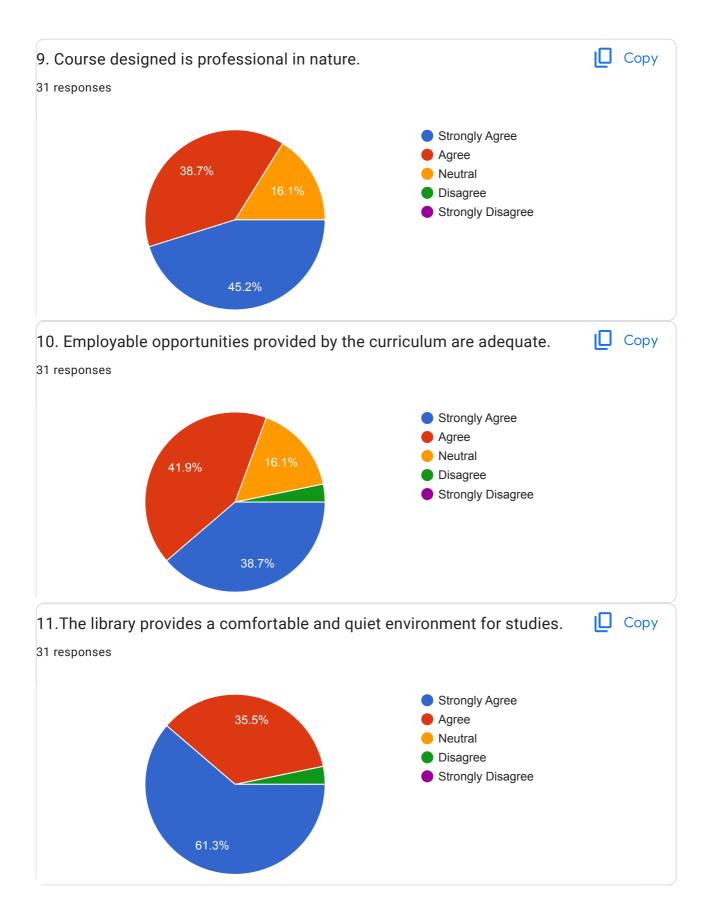

Faculty (UG/PG) Сору 31 responses Commerce Management Humanities Computer Application 58.1%



| Faculty Mobile Number |  |
|-----------------------|--|
| 31 responses          |  |
| 7899886873            |  |
| 8105529620            |  |
| 8722864427            |  |
| 7760751068            |  |
| 7760528529            |  |
| 9901269770            |  |
| 8050922087            |  |
| 8088061257            |  |
| 9538525151            |  |
| 9945863316            |  |
| 8123830866            |  |
| 9901293396            |  |
| 09741515995           |  |
| 8152816358            |  |
| 9986028902            |  |
| 8884613199            |  |
| 9880475024            |  |
| 9035069799            |  |
| 9481833305            |  |
| 7022094457            |  |
| 9886904850            |  |





















This content is neither created nor endorsed by Google. Report Abuse - Terms of Service - Privacy Policy

Google Forms