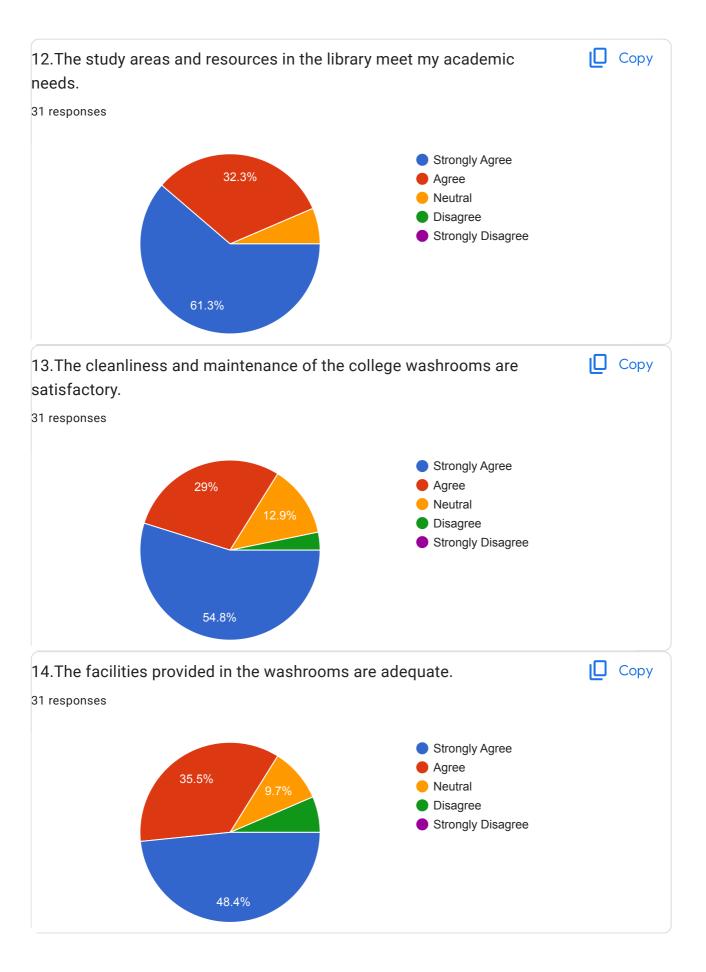

culty (UG/PG) Сору 31 responses Commerce Management Humanities Computer Application 58.1%



| Faculty Mobile Number |  |
|-----------------------|--|
| 31 responses          |  |
| 7899886873            |  |
| 8105529620            |  |
| 8722864427            |  |
| 7760751068            |  |
| 7760528529            |  |
| 9901269770            |  |
| 8050922087            |  |
| 8088061257            |  |
| 9538525151            |  |
| 9945863316            |  |
| 8123830866            |  |
| 9901293396            |  |
| 09741515995           |  |
| 8152816358            |  |
| 9986028902            |  |
| 8884613199            |  |
| 9880475024            |  |
| 9035069799            |  |
| 9481833305            |  |
| 7022094457            |  |
| 9886904850            |  |





















This content is neither created nor endorsed by Google. Report Abuse - Terms of Service - Privacy Policy

Google Forms