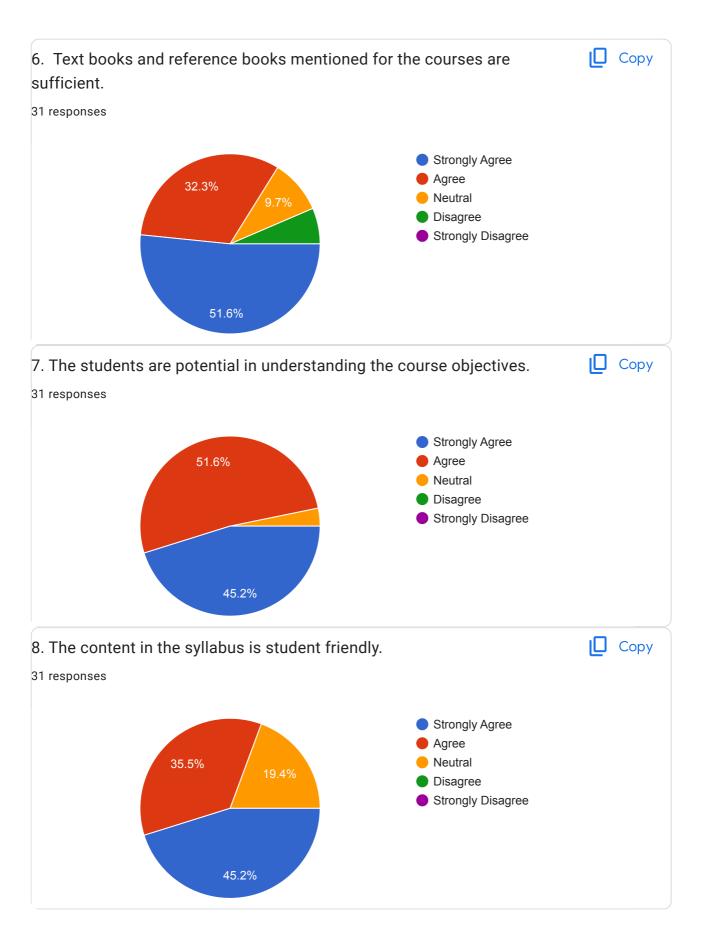

y Faculty (UG/PG) Сору 31 responses Commerce Management Humanities Computer Application 58.1%



| Faculty Mobile Number |  |
|-----------------------|--|
| 31 responses          |  |
| 7899886873            |  |
| 8105529620            |  |
| 8722864427            |  |
| 7760751068            |  |
| 7760528529            |  |
| 9901269770            |  |
| 8050922087            |  |
| 8088061257            |  |
| 9538525151            |  |
| 9945863316            |  |
| 8123830866            |  |
| 9901293396            |  |
| 09741515995           |  |
| 8152816358            |  |
| 9986028902            |  |
| 8884613199            |  |
| 9880475024            |  |
| 9035069799            |  |
| 9481833305            |  |
| 7022094457            |  |
| 9886904850            |  |





















This content is neither created nor endorsed by Google. Report Abuse - Terms of Service - Privacy Policy

Google Forms