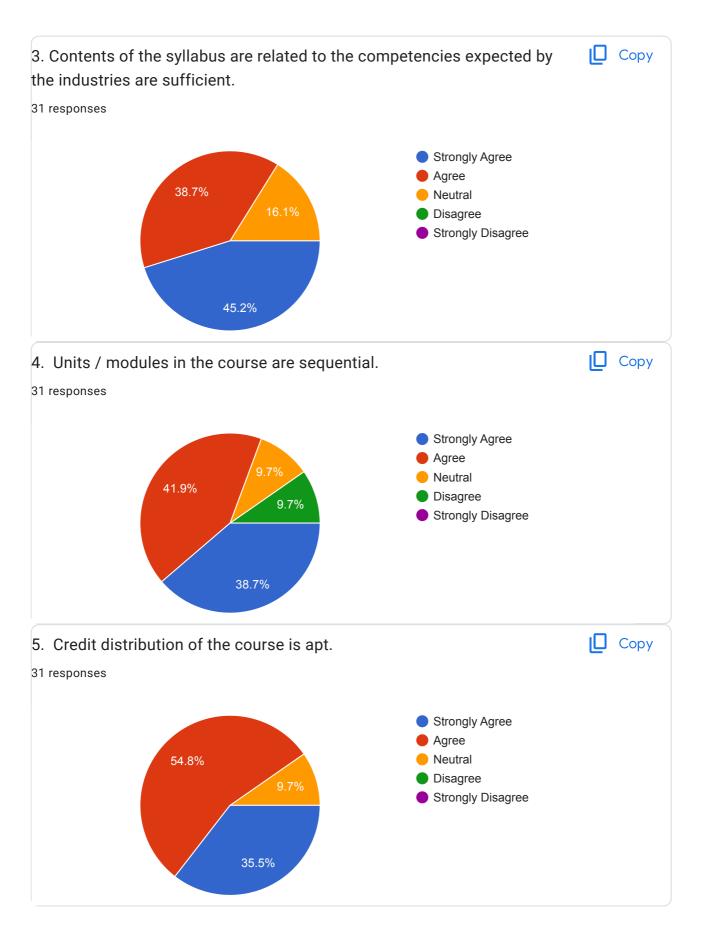

ed by Faculty (UG/PG) Сору 31 responses Commerce Management Humanities Computer Application 58.1%



| Faculty Mobile Number |  |
|-----------------------|--|
| 31 responses          |  |
| 7899886873            |  |
| 8105529620            |  |
| 8722864427            |  |
| 7760751068            |  |
| 7760528529            |  |
| 9901269770            |  |
| 8050922087            |  |
| 8088061257            |  |
| 9538525151            |  |
| 9945863316            |  |
| 8123830866            |  |
| 9901293396            |  |
| 09741515995           |  |
| 8152816358            |  |
| 9986028902            |  |
| 8884613199            |  |
| 9880475024            |  |
| 9035069799            |  |
| 9481833305            |  |
| 7022094457            |  |
| 9886904850            |  |





















This content is neither created nor endorsed by Google. Report Abuse - Terms of Service - Privacy Policy

Google Forms