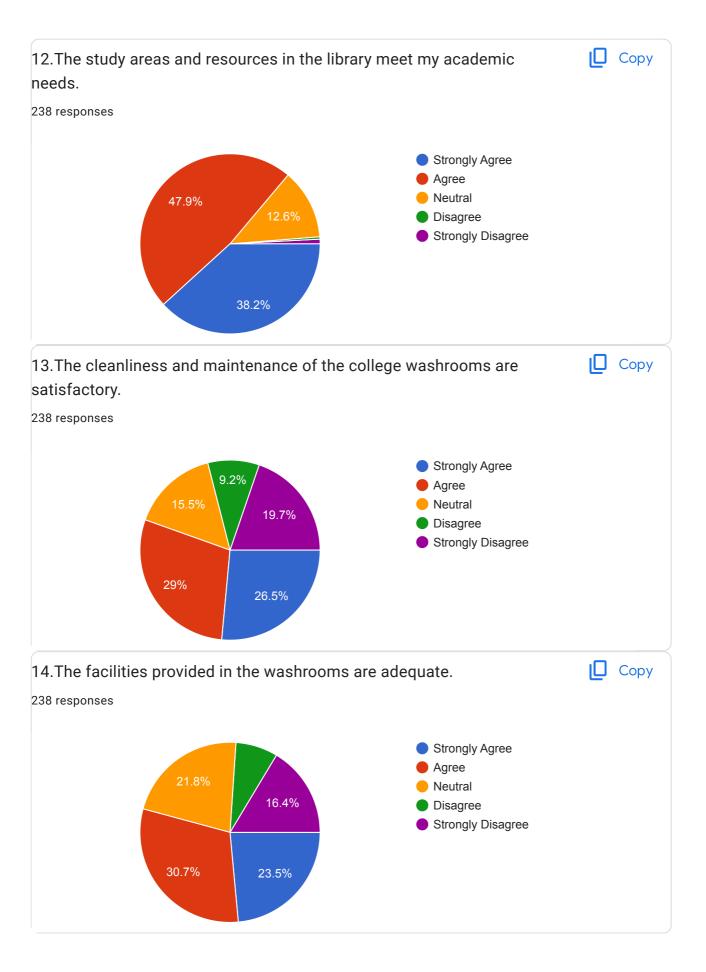

---|
| 238 responses         |   |   |
| 9986168705            |   |   |
| 8088590953            |   |   |
| 9380326734            |   |   |
| 9663738529            |   |   |
| 9945431289            |   |   |
| 8951363922            |   |   |
| 7892497349            |   |   |
| 8867326423            |   |   |
| 7019469088            |   |   |
| 8147447224            |   |   |
| 9591245301            |   |   |
| 8618376932            |   |   |
| 7353409198            |   |   |
| 8792032827            |   |   |
| 7676346758            |   |   |
| 9741312145            |   |   |
| 8867190365            |   |   |
| 9110625049            |   |   |
| 8792094170            |   |   |
| 9731044939            |   |   |
| 8088482114            | 0 |   |
|                       | _ | 1 |























 $This \ content \ is \ neither \ created \ nor \ endorsed \ by \ Google. \ \underline{Report \ Abuse} - \underline{Terms \ of \ Service} - \underline{Privacy \ Policy}$ 

Google Forms