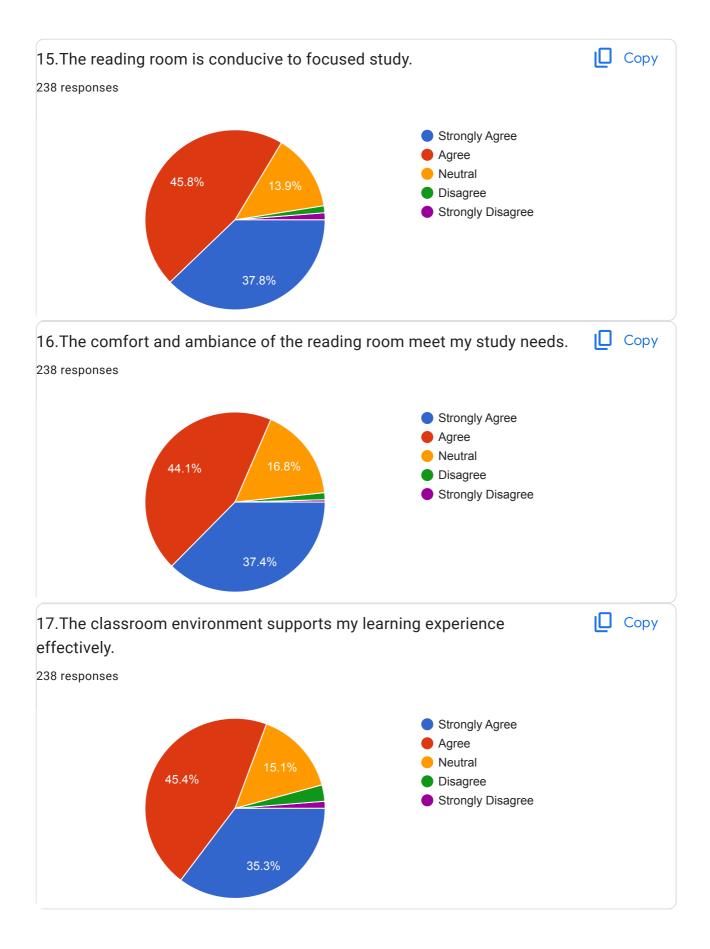

| 238 responses         |   |   |
| 9986168705            |   |   |
| 8088590953            |   |   |
| 9380326734            |   |   |
| 9663738529            |   |   |
| 9945431289            |   |   |
| 8951363922            |   |   |
| 7892497349            |   |   |
| 8867326423            |   |   |
| 7019469088            |   |   |
| 8147447224            |   |   |
| 9591245301            |   |   |
| 8618376932            |   |   |
| 7353409198            |   |   |
| 8792032827            |   |   |
| 7676346758            |   |   |
| 9741312145            |   |   |
| 8867190365            |   |   |
| 9110625049            |   |   |
| 8792094170            |   |   |
| 9731044939            |   |   |
| 8088482114            | 0 |   |
|                       | _ | 1 |























 $This \ content \ is \ neither \ created \ nor \ endorsed \ by \ Google. \ \underline{Report \ Abuse} - \underline{Terms \ of \ Service} - \underline{Privacy \ Policy}$ 

Google Forms