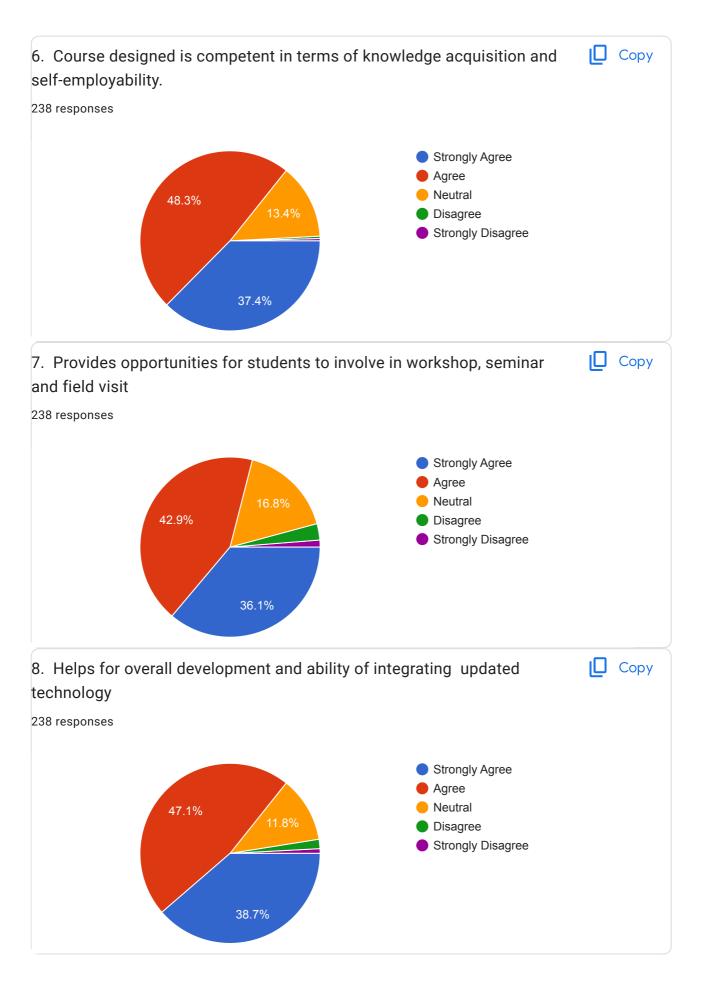

-|---|---|
| 238 responses         |   |   |
| 9986168705            |   |   |
| 8088590953            |   |   |
| 9380326734            |   |   |
| 9663738529            |   |   |
| 9945431289            |   |   |
| 8951363922            |   |   |
| 7892497349            |   |   |
| 8867326423            |   |   |
| 7019469088            |   |   |
| 8147447224            |   |   |
| 9591245301            |   |   |
| 8618376932            |   |   |
| 7353409198            |   |   |
| 8792032827            |   |   |
| 7676346758            |   |   |
| 9741312145            |   |   |
| 8867190365            |   |   |
| 9110625049            |   |   |
| 8792094170            |   |   |
| 9731044939            |   |   |
| 8088482114            | 0 |   |
|                       | _ | 1 |























 $This \ content \ is \ neither \ created \ nor \ endorsed \ by \ Google. \ \underline{Report \ Abuse} - \underline{Terms \ of \ Service} - \underline{Privacy \ Policy}$ 

Google Forms