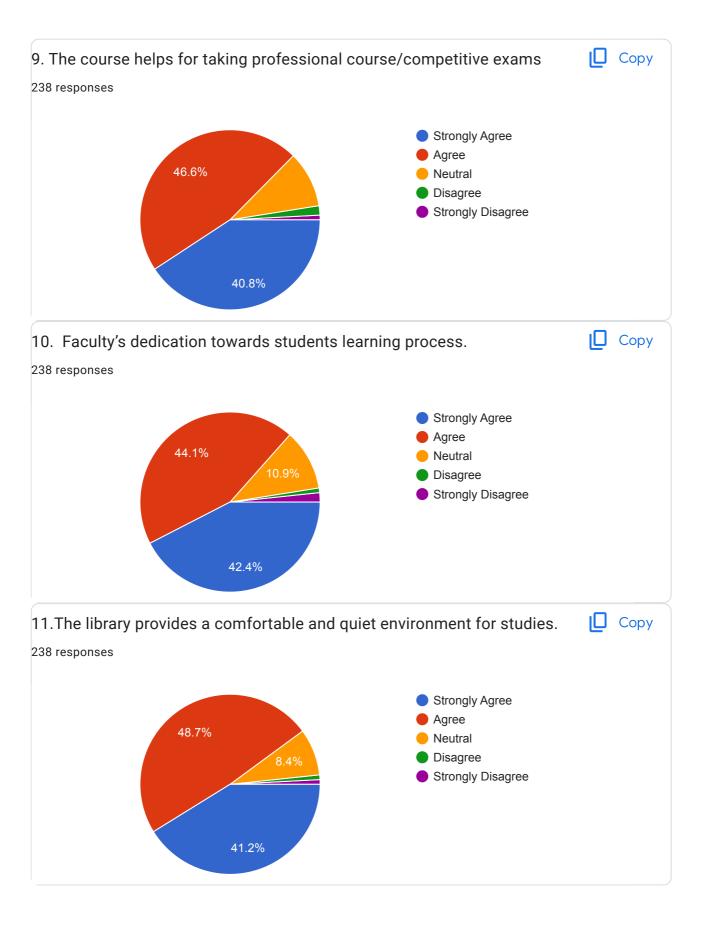

-|---|
| 238 responses         |   |   |
| 9986168705            |   |   |
| 8088590953            |   |   |
| 9380326734            |   |   |
| 9663738529            |   |   |
| 9945431289            |   |   |
| 8951363922            |   |   |
| 7892497349            |   |   |
| 8867326423            |   |   |
| 7019469088            |   |   |
| 8147447224            |   |   |
| 9591245301            |   |   |
| 8618376932            |   |   |
| 7353409198            |   |   |
| 8792032827            |   |   |
| 7676346758            |   |   |
| 9741312145            |   |   |
| 8867190365            |   |   |
| 9110625049            |   |   |
| 8792094170            |   |   |
| 9731044939            |   |   |
| 8088482114            | 0 |   |
|                       | _ | 1 |























 $This \ content \ is \ neither \ created \ nor \ endorsed \ by \ Google. \ \underline{Report \ Abuse} - \underline{Terms \ of \ Service} - \underline{Privacy \ Policy}$ 

Google Forms