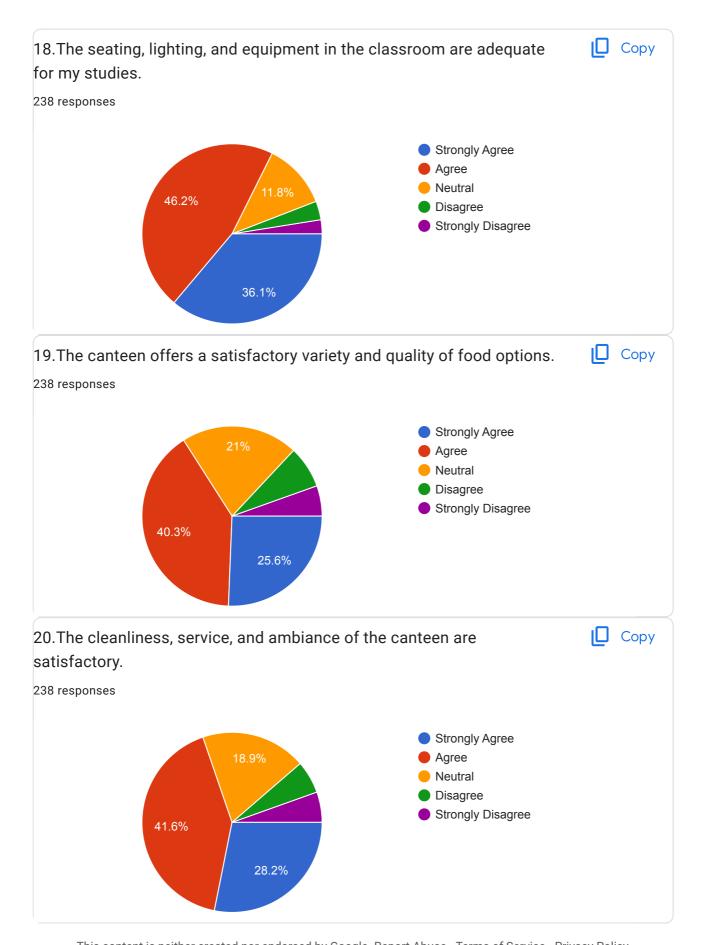

38 responses         |   |   |
| 9986168705            |   |   |
| 8088590953            |   |   |
| 9380326734            |   |   |
| 9663738529            |   |   |
| 9945431289            |   |   |
| 8951363922            |   |   |
| 7892497349            |   |   |
| 8867326423            |   |   |
| 7019469088            |   |   |
| 8147447224            |   |   |
| 9591245301            |   |   |
| 8618376932            |   |   |
| 7353409198            |   |   |
| 8792032827            |   |   |
| 7676346758            |   |   |
| 9741312145            |   |   |
| 8867190365            |   |   |
| 9110625049            |   |   |
| 8792094170            |   |   |
| 9731044939            |   |   |
| 8088482114            | 0 |   |
|                       | _ | 1 |























 $This \ content \ is \ neither \ created \ nor \ endorsed \ by \ Google. \ \underline{Report \ Abuse} - \underline{Terms \ of \ Service} - \underline{Privacy \ Policy}$ 

Google Forms