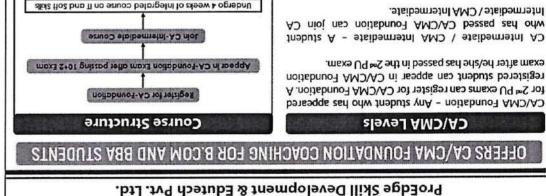

N**

### CA/CMA Levels

CA/CMA Foundation -

Any student who has appeared for 2nd PU exams can register for CA/CMA Foundation. A registered student can appear in CA/CMA Foundation exam after he/she has passed in the 2nd PU exam.

CA/CMA Intermediate -

A student who has passed CA/CMA Foundation can join CA Intermediate/CMA Intermediate

CA/CMA Final -

'udent can enrol for CA Final/CMA Final after passing both groups of CA Intermediate/CMA Intermediate.



\* In the college "Doorstep Guidance" - saving students' time

**CONTACT US: 9901701874 / 8867180654** 

Sheshadri Iyer Road, Mysuru, Karnataka - 570 001

E-mail: vvfgc@yahoo.co.in

\* Continuous support - assessments & motivational guidance

End to end assistance from orientation program till exam enrollment.

٠





CMA Intermediate.



CMA Final after passing both groups of CA Intermediate / CA Final / CMA Final - A student can enrol for CA Final /



#### Entry Level Course for CA

- Principles & Practice of Accounting
- Business Economics & Business Commercial Knowledge Business Laws & Business Correspondence & Reporting Business Mathematics, Logical Reasoning & Statistics

#### Join for CA / CMA Foundation classes

Experienced Faculty and latest preparation material.

End to end assistance from orientation programme fill exam enrolment. n the college "Doorstep Guidance" - saving students' time & Money.

solution of Business Mathematics and Statistics

Insmagenets bris solution of Economics and bris solutions of the solution of Economics of the solution of the

Entry Level Course for CMA

Chartered Accountant

Appear