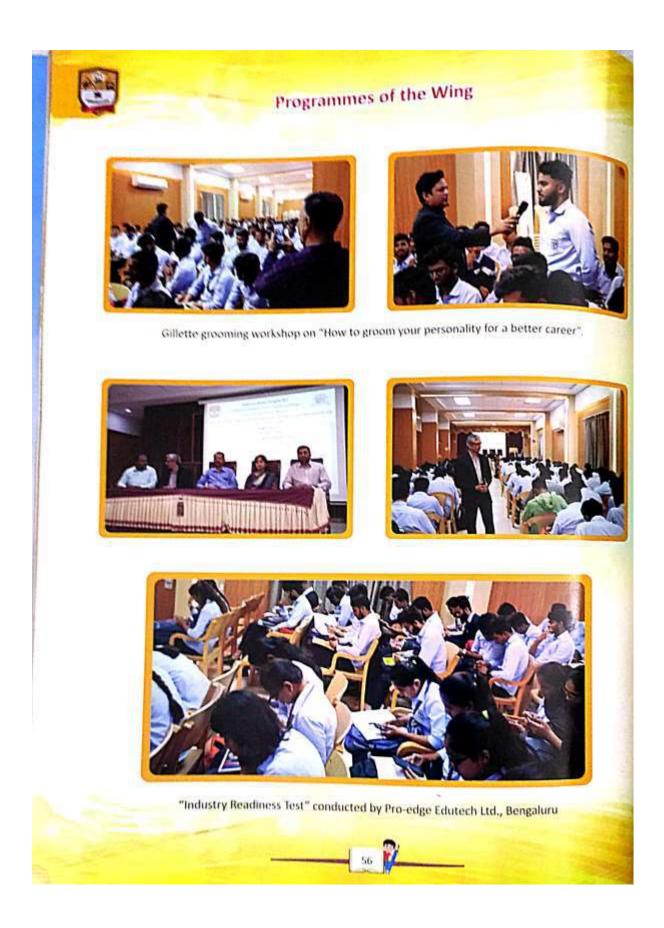

9 The property is the aurhan Date: 305 January, 33. A LANIC pr Banking Examination [[BPS] was organized by for Banking Examination [[BPS] Still development, competitive examination, caused quidance & & AC. WEFGC Mysure Page \* Prof chandas V; tesource person - Quantitative 1 III MARTINE Deptstude 10 7. 6.9he is a -15 Prop. Sathis. Till Resource person - Reasoning 10 Dr. Raghu BT Resource person - Gendral knowledge + Prof. pravend ) Resource person - 1 english 09 Prof. Siddarayus, Resource person -, Reasoning + Proj. Ravithra MiResource Person - Computer Enculedy in most than 80 students got the benefit from 21 the Banking examination training Programme . 11 1-Horshitha. M VI 1099116 1.61 Signature of the mining 1 ac basia -11 Placement office in all SUNDARNOVIE FL III Frinker I real I with 11033111 1 - I S ALLS 1 0121011 Signature of the 80000 0.0 10 Pisionice personalling III CODAPALI L 56 Prof chandas V , at a to b Doi: Raghu BUT (1) 116 Prof. Dravend 1 3 Prof Siddarajus ... 1. 5 Proj. Pariltra 1 100 1171. A 141 I'rechi ic . 77. 7 4 1 23 SILL CAR Signature Of the Largent