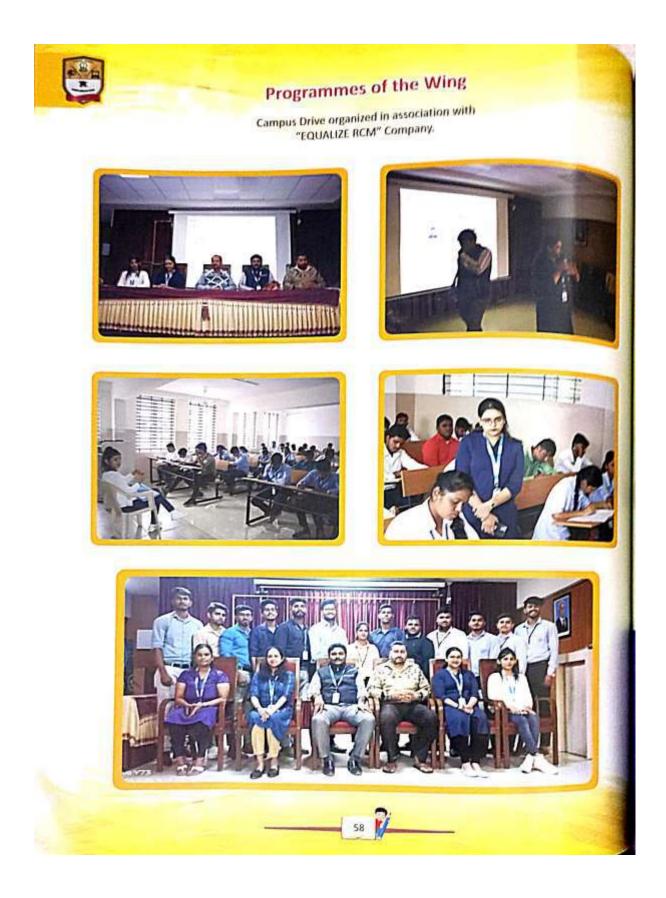

du-Tech Pvt ltd., for the final year degree students those who were selected in Industry Readiness Test.
- On 31st May 2023, a special talk on "Resume Building & how to crack the Interview" was organized in association with "UNIABROAD" for the final year degree students. Sri Srinivas Prasad, Abroad Education Advisor, carried the session by explaining the career myths, creation of CV, tips to write CV.
- On 6th June 2023, a workshop on "CV Building and Interview Skills" was organized in association with Proedge Edu-Tech Pvt Itd., for the final year degree students.
- On 6th July 2023, a Campus Drive was organized in association with "EQUALIZE RCM" Company. More
  than 150 students had registered for the drive 13 students had got selected and received Offer Letter
  from the company.











### ಕೌಶಲ್ಯಾಭಿವೃದ್ಧಿ. ತರಬೇತಿ. ವೃತ್ತಿ ಮಾರ್ಗದರ್ಶನ ಘಟಕದ ವರದಿ

ವಿದ್ಯಾರ್ಥಿ ಜೀವನದಲ್ಲೇ ಶ್ರಮ ಪಟ್ಟು ಅಭ್ಯಸಿಸಿದರೆ ಪದವಿ ನಂತರ ಕೆಲಸ ಪಡೆಯುವುದು ಸುಲಭ ಸಾಧ್ಯ - ಶ್ರೀ ವೆಂಕಟೇಶಸ್ವ ಎ

ಪ್ರಸ್ತುತ ಕಾಲಮಾನದಲ್ಲಿ ಎಲ್ಲರಿಗೂ ಸರ್ಕಾರಿ ಕೆಲಸ ಹಾಗೂ ಉನ್ನತ ಸೇವೆಗಳಲ್ಲಿ ನೌಕರಿಯನ್ನು ಪಡೆಯುವುದು ಕಿದ್ದವಾಗಿದೆ. ವಿದ್ಯಾರ್ಥಿ ಜೀವನದಲ್ಲೇ ಪಠ್ಯವನ್ನು ಕಲಿಯುವ ಜೊತೆಜೊತೆಗೆ ಉನ್ನತ ಸೇವೆಗಳಲ್ಲಿ ನೌಕರಿ ಪಡೆಯಲು ಅವಶ್ಯವಿರುವ ಪಠ್ಯಗಳನ್ನು ಅಭ್ಯಸಿಸಿಕೊಂಡು ಬಂದರೆ ಸ್ಪರ್ಧಾತ್ಮಕ ಪರೀಕ್ಷೆಗಳನ್ನು ಎದುರಿಸುವುದು ಸುಲಭವಾಗುತ್ತದೆ ಎಂದು ಉದ್ಯೋಗ ಹಾಗೂ ತರಬೇತಿ ಇಲಾಖೆಯ ನಿವೃತ್ತ ಉಪನಿರ್ದೇಶಕರಾದ ಶ್ರೀ ವೆಂಕಟೇಶಪ್ಪ ಅವರು ಅಭಿಪ್ರಾಯ ಪಟ್ಟರು.

ನಗರದ ವಿದ್ಯಾವರ್ಧಕ ಪ್ರಥಮದರ್ಜೆ ಕಾಲೇಜಿನ ಐ.ಕ್ಯೂ.ಎ.ಸಿ ಘಟಕ ಹಾಗೂ ಕೌಶಲ್ಯಾಭಿವೃದ್ಧಿ, ತರಬೇತಿ, ವೃತ್ತಿ ಮಾರ್ಗದರ್ಶನ ಘಟಕಗಳ ವತಿಯಿಂದ ದಿನಾಂಕ: 30.12.2021ರಂದು **"ವೃತ್ತಿ ಮಾರ್ಗದರ್ಶನ ತರಬೇತಿ"** ಎಂಬ ವಿಷಯದ ಮೇಲೆ ವಿಶೇಷ ಉಪನ್ಯಾಸವನ್ನು ವಿರ್ಪಡಿಸಲಾಗಿತ್ತು. ವಿಶೇಷ ಉಪನ್ಯಾಸದ ಸಂಪನ್ಮೂಲ ವೃಕ್ತಿಯಾಗಿ ಭಾಗವಹಿಸಿ ಅವರು ಮಾತನ