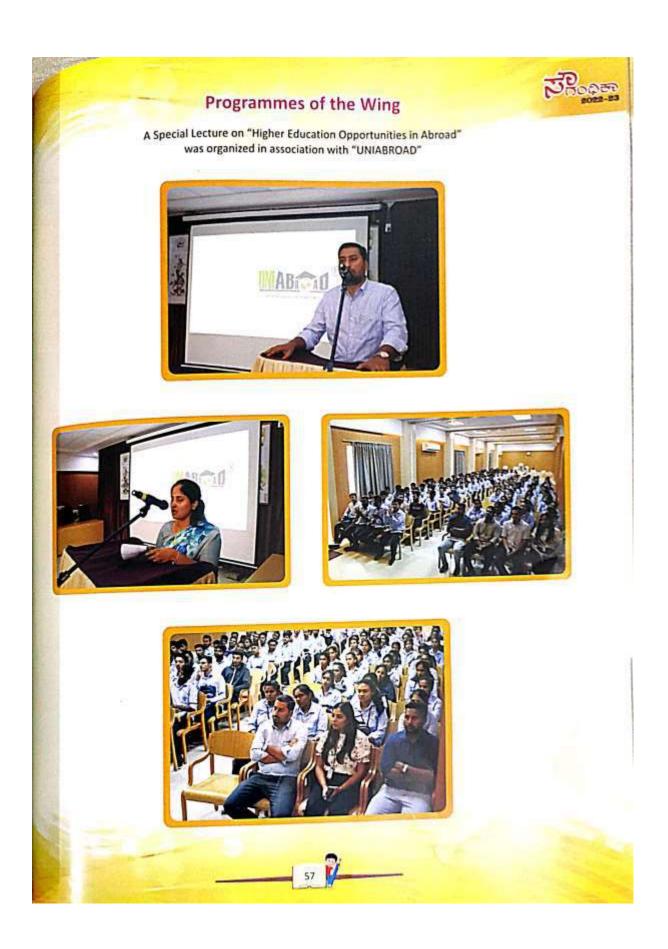

Edu-Tech Pvt ltd., for the final year degree students those who were selected in Industry Readiness Test.
- On 31st May 2023, a special talk on "Resume Building & how to crack the Interview" was organized in association with "UNIABROAD" for the final year degree students. Sri Srinivas Prasad, Abroad Education Advisor, carried the session by explaining the career myths, creation of CV, tips to write CV.
- On 6th June 2023, a workshop on "CV Building and Interview Skills" was organized in association with Proedge Edu-Tech Pvt Itd., for the final year degree students.
- On 6th July 2023, a Campus Drive was organized in association with "EQUALIZE RCM" Company. More
  than 150 students had registered for the drive 13 students had got selected and received Offer Letter
  from the company.











### ಕೌಶಲ್ಯಾಭಿವೃದ್ಧಿ. ತರಬೇತಿ. ವೃತ್ತಿ ಮಾರ್ಗದರ್ಶನ ಘಟಕದ ವರದಿ

ವಿದ್ಯಾರ್ಥಿ ಜೀವನದಲ್ಲೇ ಶ್ರಮ ಪಟ್ಟು ಅಭ್ಯಸಿಸಿದರೆ ಪದವಿ ನಂತರ ಕೆಲಸ ಪಡೆಯುವುದು ಸುಲಭ ಸಾಧ್ಯ - ಶ್ರೀ ವೆಂಕಟೇಶಸ್ವ ಎ

ಪ್ರಸ್ತುತ ಕಾಲಮಾನದಲ್ಲಿ ಎಲ್ಲರಿಗೂ ಸರ್ಕಾರಿ ಕೆಲಸ ಹಾಗೂ ಉನ್ನತ ಸೇವೆಗಳಲ್ಲಿ ನೌಕರಿಯನ್ನು ಪಡೆಯುವುದು ಕಿದ್ದವಾಗಿದೆ. ವಿದ್ಯಾರ್ಥಿ ಜೀವನದಲ್ಲೇ ಪಠ್ಯವನ್ನು ಕಲಿಯುವ ಜೊತೆಜೊತೆಗೆ ಉನ್ನತ ಸೇವೆಗಳಲ್ಲಿ ನೌಕರಿ ಪಡೆಯಲು ಅವಶ್ಯವಿರುವ ಪಠ್ಯಗಳನ್ನು ಅಭ್ಯಸಿಸಿಕೊಂಡು ಬಂದರೆ ಸ್ಪರ್ಧಾತ್ಮಕ ಪರೀಕ್ಷೆಗಳನ್ನು ಎದುರಿಸುವುದು ಸುಲಭವಾಗುತ್ತದೆ ಎಂದು ಉದ್ಯೋಗ ಹಾಗೂ ತರಬೇತಿ ಇಲಾಖೆಯ ನಿವೃತ್ತ ಉಪನಿರ್ದೇಶಕರಾದ ಶ್ರೀ ವೆಂಕಟೇಶಪ್ಪ ಅವರು ಅಭಿಪ್ರಾಯ ಪಟ್ಟರು.

ನಗರದ ವಿದ್ಯಾವರ್ಧಕ ಪ್ರಥಮದರ್ಜೆ ಕಾಲೇಜಿನ ಐ.ಕ್ಯೂ.ಎ.ಸಿ ಘಟಕ ಹಾಗೂ ಕೌಶಲ್ಯಾಭಿವೃದ್ಧಿ, ತರಬೇತಿ, ವೃತ್ತಿ ಮಾರ್ಗದರ್ಶನ ಘಟಕಗಳ ವತಿಯಿಂದ ದಿನಾಂಕ: 30.12.2021ರಂದು **"ವೃತ್ತಿ ಮಾರ್ಗದರ್ಶನ ತರಬೇತಿ"** ಎಂಬ ವಿಷಯದ ಮೇಲೆ ವಿಶೇಷ ಉಪನ್ಯಾಸವನ್ನು ವಿರ್ಪಡಿಸಲಾಗಿತ್ತು. ವಿಶೇಷ ಉಪನ್ಯಾಸದ ಸಂಪನ್ಮೂಲ ವೃಕ್ತಿಯಾಗಿ ಭಾಗವಹಿಸಿ ಅವರು ಮಾ