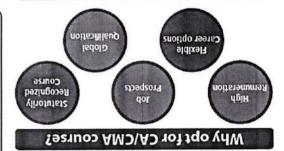

ndation. A registered student can appear in CA/CMA Foundation exam after he/she has passed in the 2nd PU exam.

CA/CMA Intermediate -

A student who has passed CA/CMA Foundation can join CA Intermediate/CMA Intermediate

CA/CMA Final -

'udent can enrol for CA Final/CMA Final after passing both groups of CA Intermediate/CMA Intermediate.



\* In the college "Doorstep Guidance" - saving students' time

**CONTACT US: 9901701874 / 8867180654** 

Sheshadri Iyer Road, Mysuru, Karnataka - 570 001

E-mail: vvfgc@yahoo.co.in

\* Continuous support - assessments & motivational guidance

End to end assistance from orientation program till exam enrollment.

٠





CMA Intermediate.



CMA Final after passing both groups of CA Intermediate / CA Final / CMA Final - A student can enrol for CA Final /



#### Entry Level Course for CA

- Principles & Practice of Accounting
- Business Economics & Business Commercial Knowledge Business Laws & Business Correspondence & Reporting Business Mathematics, Logical Reasoning & Statistics

#### Join for CA / CMA Foundation classes

Experienced Faculty and latest preparation material.

End to end assistance from orientation programme fill exam enrolment. n the college "Doorstep Guidance" - saving students' time & Money.

solution of Business Mathematics and Statistics

Insmagenets bris solution of Economics and bris solutions of the solution of Economics of the solution of the

Entry Level Course for CMA

Chartered Accountant

Appear / Pass for Final Exam

Undergo 4 weeks of Advanced Integrated Course on IT and Soft Skils

Registration for Final Cou