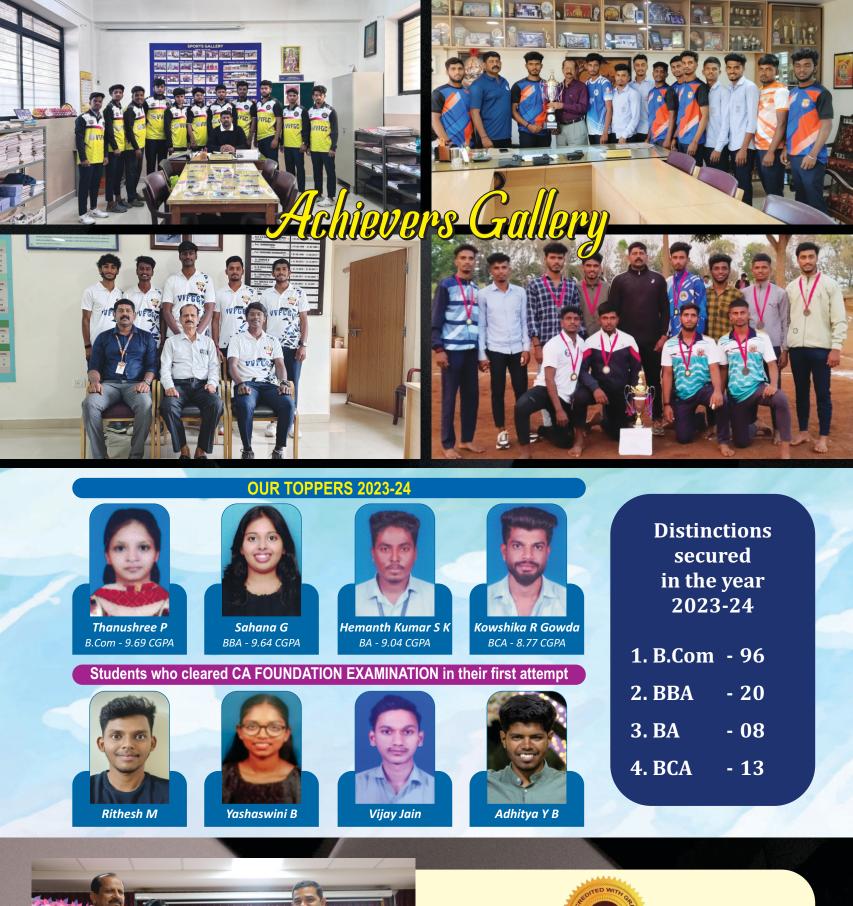

College Auditorium

A

- Wi-Fi enabled unit
- INFLIBNET facility
- Students can access 6500 journals & 3,000,00 e-books.

- International repute
- 40 magazines
- 16 types of news papers
- 24x7 Internet

**National Cadet Corps (NCC)**: The College has a senior division Army Wing NCC unit with an intake of 108 students. NCC parades are conducted regularly and Cadets are trained in the field of craft drill, weapons use, firing etc. They have the opportunity to attend various camps at state and national level. The NCC cadets have reservation in higher studies and jobs.

ರಂಗ ಮಂಟಕ ಗಿಗಿ*ಗಿಂಗಿ*ಗಿಗಿ

**Scouts and Guides:** The College has full-fledged Wing for Scouts and Guides. It is a voluntary non-political educational movement for young students to achieve their physical, intellectual, social and spiritual potentials.

22/02/2020 07.11 AIVI GIVIT +00.30

boogle

Students' visit to Vidhana Soudha in Bengluru accompanied by Sri Harish Gowda, MLA.

National Service Scheme (NSS): The College has NSS unit with an intake of 100 students. NSS Volunteers will have a special reservation in PG courses. NSS unit has secured State Award in the year 2003-04.

#### Career Guidance, Counseling and Placement Cell:

\* Assistance in choosing appropriate avenues. \* Provides guidance and training to improve job prospects. \* Prepares students to go through proceedings to obtain jobs. \* Organized campus interviews and entrepreneurship development programmes Recruitments by reputed organisations like IDFC First Bharath, Equalize RM, Bajaj Finance, ICICI Bank, Infogana solutions Mysuru, Infosys & L&T .\* On and off campus placement facilities.