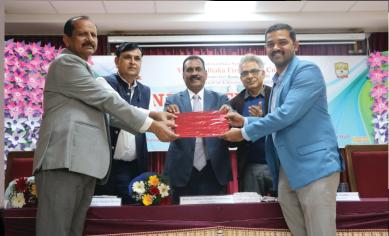

## **Salient Features of VVFGC**

- Coaching classes for CA and CS foundation courses in association with Pro-Edge.
- Soft skills training, Advance Excel, Tally ERP with GST etc.
- Special coaching for competitive examinations.
- A well-equipped library with Wi-Fi enabled unit, INFLIBNET facility, and over 3,00,000 e-books and 6500 journals.
- The College is an ally of the National Digital Library of India-Club (NDLI-C) and NPTEL Local Chapter.
- A learning resource center the Computer Lab enabled for the use of students.
- IPR Cell.
- Special lectures and workshops arranged for the benefit of the students.
- Need based Add-on courses are conducted and certificates are issued after training
- It is a regular feature of the college to host National/State level conference, seminars and workshops for the benefit of the students