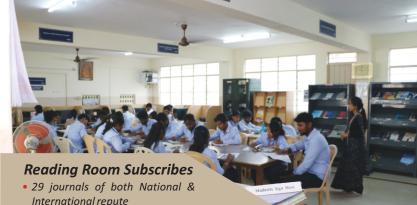

College Auditorium

A

- Wi-Fi enabled unit
- INFLIBNET facility
- Students can access 6500 journals & 3,000,00 e-books.

- International repute
- 40 magazines
- 16 types of news papers
- 24x7 Internet

**National Cadet Corps (NCC)**: The College has a senior division Army Wing NCC unit with an intake of 108 students. NCC parades are conducted regularly and Cadets are trained in the field of craft drill, weapons use, firing etc. They have the opportunity to attend various camps at state and national level. The NCC cadets have reservation in higher studies and jobs.