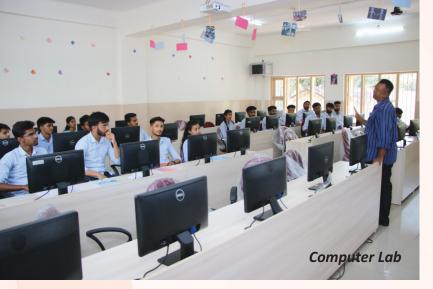

## **Salient Features of VVFGC**

- Coaching classes for CA and CS foundation courses in association with Pro-Edge.
- Soft skills training, Advance Excel, Tally ERP with GST etc.
- Special coaching for competitive examinations.
- A well-equipped library with Wi-Fi enabled unit, INFLIBNET facility, and over 3,00,000 e-books and 6500 journals.
- The College is an ally of the National Digital Library of India-Club (NDLI-C) and NPTEL Local Chapter.
- A learning resource center the Computer Lab enabled for the use of students.
- IPR Cell.
- Special lectures and workshops arranged for the benefit of the students.
- Need based Add-on courses are conducted and certificates are issued after training
- It is a regular feature of the college to host National/State level conference, seminars and workshops for the benefit of the students